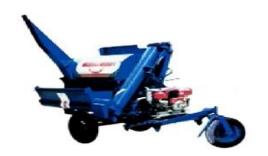

### MANUFACTURES & DISTRIBUTES "KASET PATTANA" THRESHER NO.1 IN THAILAND

Thresher can massage a variety of cereals, such as rice, corn without peeling, millet, pea, sunflower, soybeans, green beans. All kinds of oily skin In the same