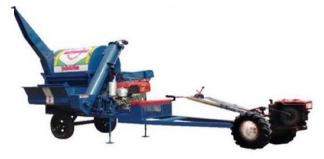

### MANUFACTURES & DISTRIBUTES "KASET PATTANA" THRESHER NO.1 IN THAILAND

Thresher can massage a variety of cereals, such as rice, corn without peeling, millet, pea, sunflower, soybeans, green beans. All kinds of oily skin In the same