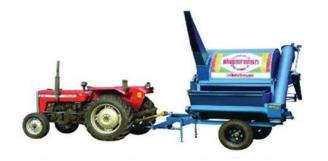

### MANUFACTURES & DISTRIBUTES "KASET PATTANA" THRESHER NO.1 IN THAILAND

Thresher can massage a variety of cereals, such as rice, corn without peeling, millet, pea, sunflower, soybeans, green beans. All kinds of oily skin In the same