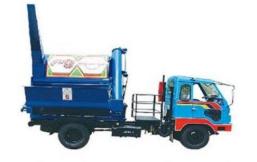

### MANUFACTURES & DISTRIBUTES "KASET PATTANA" THRESHER NO.1 IN THAILAND

Thresher can massage a variety of cereals, such as rice, corn without peeling, millet, pea, sunflower, soybeans, green beans. All kinds of oily skin In the same