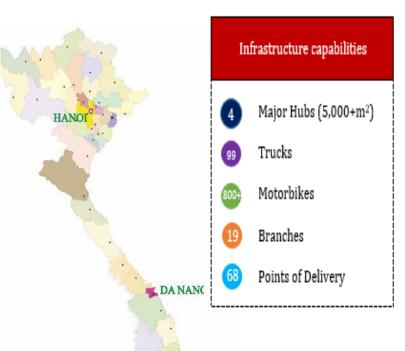

Email: info@vntlogistics.com

Established in 2003 as a private company in express and courier industry and has become a leading provider of delivery services in Vietnam. Netco.com.vn 8th Floor, Tower B, Song Da Building, My Dinh 1 Ward, Nam Tu Liem Dis, Ha Noi.